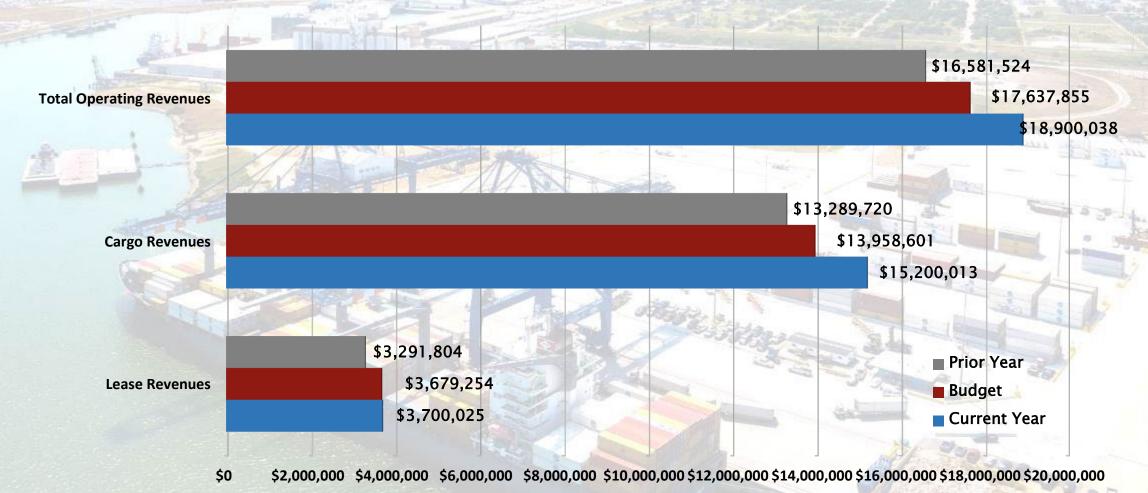

### FY 2025 YTD OPERATING REVENUES

#### **COMPARISON:**

- Operating revenues are up over PY 14% and above budget 7%
- Cargo revenues are above PY by 14% and budget by 9%
- Lease revenues are at 12% above PY and are 1% above budget