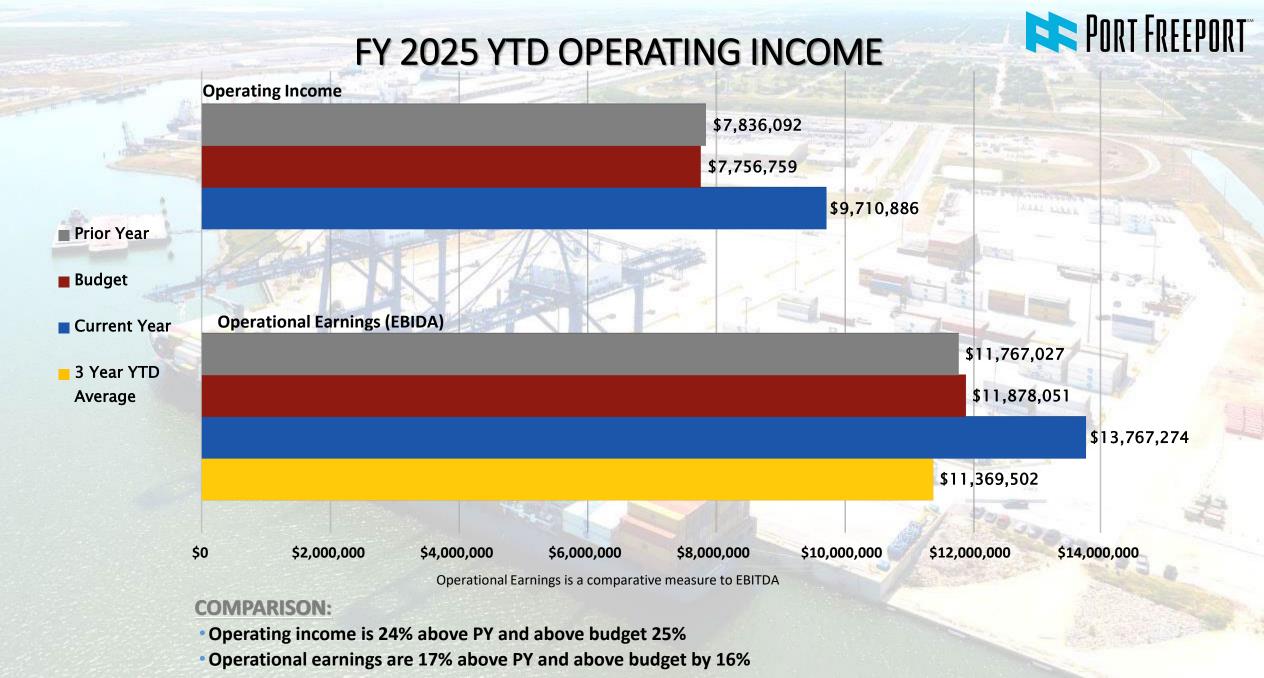

### FY 2025 YTD CHANGE IN NET POSITION

#### **Change in Net Position**

- Non-Operating Revenue (Expense) includes Ad Valorum Taxes, Investment Income, Debt Service and Gain (Loss) on Sale of Assets
- Drivers for comparison to budget are primarily timing of grant revenue reimbursements.

|                                      | Year To Date |                                                                                                                                                                                                                                                                                                                                                                                                                                                                                                                                                                                                                                                                                                                                                                                                                                                                                                                                                                                                                                                                                                                                                                                                                                                                                                                                                                                                                                                                                                                                                                                                                                                                                                                                                                                                                                                                                                                                                                                                                                                                                                                                | YTD Budget   |             | Total 2025 Budget |             |
|--------------------------------------|--------------|--------------------------------------------------------------------------------------------------------------------------------------------------------------------------------------------------------------------------------------------------------------------------------------------------------------------------------------------------------------------------------------------------------------------------------------------------------------------------------------------------------------------------------------------------------------------------------------------------------------------------------------------------------------------------------------------------------------------------------------------------------------------------------------------------------------------------------------------------------------------------------------------------------------------------------------------------------------------------------------------------------------------------------------------------------------------------------------------------------------------------------------------------------------------------------------------------------------------------------------------------------------------------------------------------------------------------------------------------------------------------------------------------------------------------------------------------------------------------------------------------------------------------------------------------------------------------------------------------------------------------------------------------------------------------------------------------------------------------------------------------------------------------------------------------------------------------------------------------------------------------------------------------------------------------------------------------------------------------------------------------------------------------------------------------------------------------------------------------------------------------------|--------------|-------------|-------------------|-------------|
| Operating Income                     | \$           | 9,710,885                                                                                                                                                                                                                                                                                                                                                                                                                                                                                                                                                                                                                                                                                                                                                                                                                                                                                                                                                                                                                                                                                                                                                                                                                                                                                                                                                                                                                                                                                                                                                                                                                                                                                                                                                                                                                                                                                                                                                                                                                                                                                                                      | \$ 7,756,759 |             | \$                | 23,287,937  |
| Non-Operating Revenue (Expenses)     | \$           | (2,261,661)                                                                                                                                                                                                                                                                                                                                                                                                                                                                                                                                                                                                                                                                                                                                                                                                                                                                                                                                                                                                                                                                                                                                                                                                                                                                                                                                                                                                                                                                                                                                                                                                                                                                                                                                                                                                                                                                                                                                                                                                                                                                                                                    | \$           | (1,577,866) | \$                | (7,334,724) |
| Capital Contributed (To) From Others |              | 100 to 10 |              |             |                   | 4           |
| Berth 2 Floodwall Modifications      | \$           | 33368                                                                                                                                                                                                                                                                                                                                                                                                                                                                                                                                                                                                                                                                                                                                                                                                                                                                                                                                                                                                                                                                                                                                                                                                                                                                                                                                                                                                                                                                                                                                                                                                                                                                                                                                                                                                                                                                                                                                                                                                                                                                                                                          | \$           | 36          | \$                | (2,600,000) |
| Other                                | \$           | (568,070)                                                                                                                                                                                                                                                                                                                                                                                                                                                                                                                                                                                                                                                                                                                                                                                                                                                                                                                                                                                                                                                                                                                                                                                                                                                                                                                                                                                                                                                                                                                                                                                                                                                                                                                                                                                                                                                                                                                                                                                                                                                                                                                      | \$           | 77          | \$                | - ·         |
| Grants                               | \$           |                                                                                                                                                                                                                                                                                                                                                                                                                                                                                                                                                                                                                                                                                                                                                                                                                                                                                                                                                                                                                                                                                                                                                                                                                                                                                                                                                                                                                                                                                                                                                                                                                                                                                                                                                                                                                                                                                                                                                                                                                                                                                                                                | \$           | 9,647,344   | \$                | 28,942,035  |
| Change In Net Position               | ¢            | 6,881,154                                                                                                                                                                                                                                                                                                                                                                                                                                                                                                                                                                                                                                                                                                                                                                                                                                                                                                                                                                                                                                                                                                                                                                                                                                                                                                                                                                                                                                                                                                                                                                                                                                                                                                                                                                                                                                                                                                                                                                                                                                                                                                                      | ¢            | 15,826,237  | \$                | 44,895,248  |