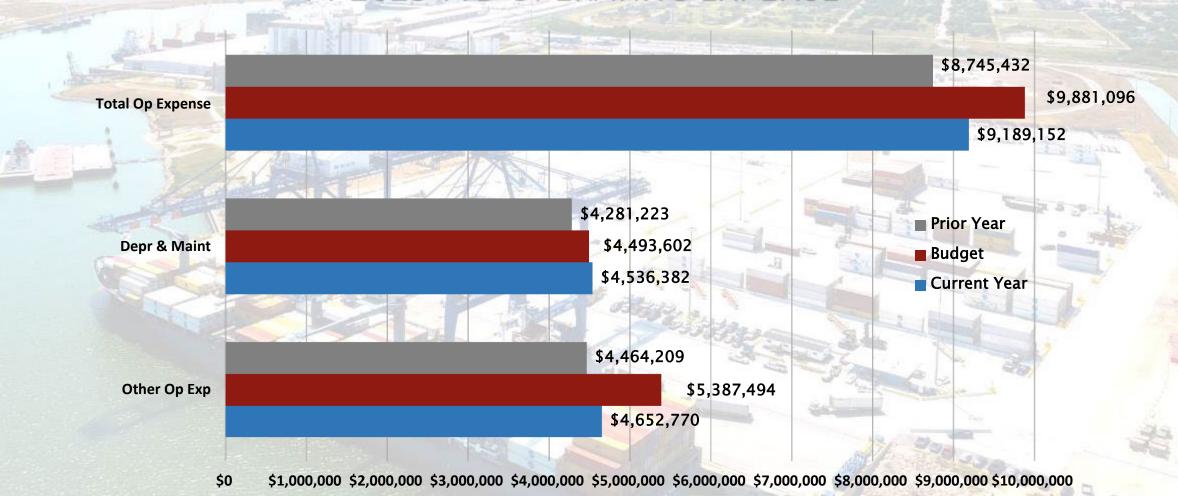

## FY 2025 YTD OPERATING EXPENSE

#### **COMPARISON:**

- Total operating expenses are above prior year by 5%, below budget 7%
- Depr & maint are 6% above the PY and 1% above budget
- Other expenses are 4% above PY and below budget by 14%