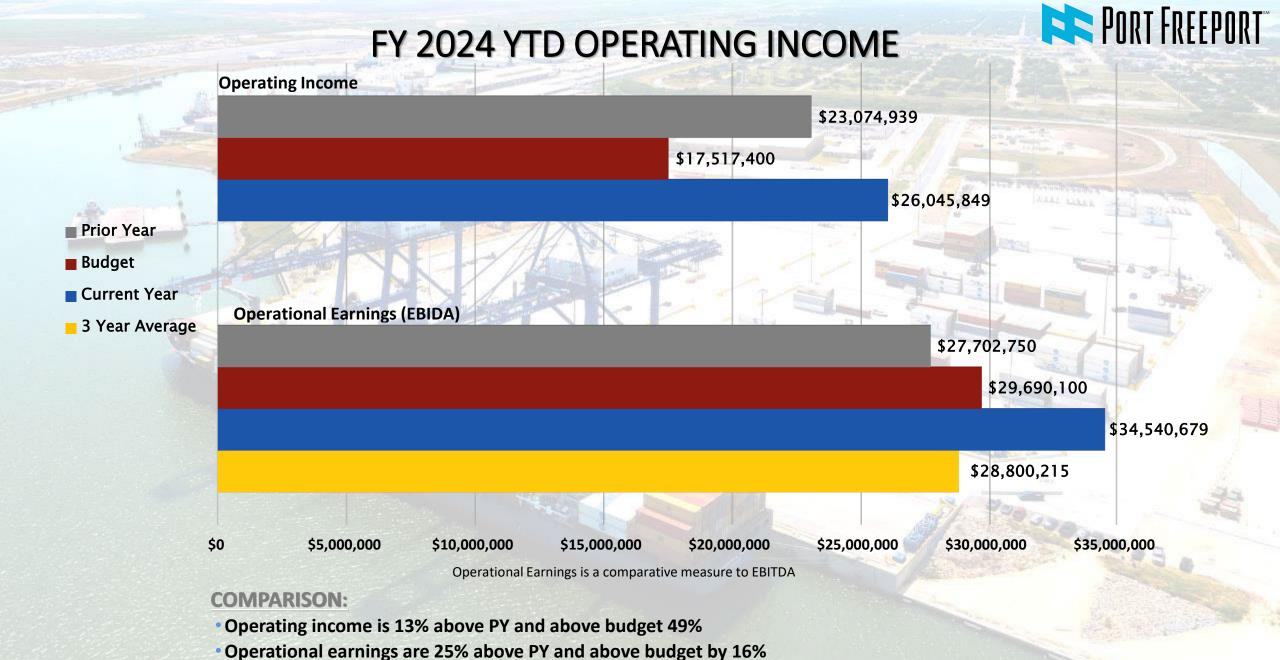

| *************************************       |    | Year To Date                                                                                                                                                                                                                                                                                                                                                                                                                                                                                                                                                                                                                                                                                                                                                                                                                                                                                                                                                                                                                                                                                                                                                                                                                                                                                                                                                                                                                                                                                                                                                                                                                                                                                                                                                                                                                                                                                                                                                                                                                                                                                                                   |    | YTD Budget  |    | Total 2024 Budget |  |
|---------------------------------------------|----|--------------------------------------------------------------------------------------------------------------------------------------------------------------------------------------------------------------------------------------------------------------------------------------------------------------------------------------------------------------------------------------------------------------------------------------------------------------------------------------------------------------------------------------------------------------------------------------------------------------------------------------------------------------------------------------------------------------------------------------------------------------------------------------------------------------------------------------------------------------------------------------------------------------------------------------------------------------------------------------------------------------------------------------------------------------------------------------------------------------------------------------------------------------------------------------------------------------------------------------------------------------------------------------------------------------------------------------------------------------------------------------------------------------------------------------------------------------------------------------------------------------------------------------------------------------------------------------------------------------------------------------------------------------------------------------------------------------------------------------------------------------------------------------------------------------------------------------------------------------------------------------------------------------------------------------------------------------------------------------------------------------------------------------------------------------------------------------------------------------------------------|----|-------------|----|-------------------|--|
| Operating Income                            | \$ | 26,045,849                                                                                                                                                                                                                                                                                                                                                                                                                                                                                                                                                                                                                                                                                                                                                                                                                                                                                                                                                                                                                                                                                                                                                                                                                                                                                                                                                                                                                                                                                                                                                                                                                                                                                                                                                                                                                                                                                                                                                                                                                                                                                                                     | \$ | 17,517,400  | \$ | 17,517,400        |  |
| Non-Operating Revenue (Expenses)            | \$ | (2,420,656)                                                                                                                                                                                                                                                                                                                                                                                                                                                                                                                                                                                                                                                                                                                                                                                                                                                                                                                                                                                                                                                                                                                                                                                                                                                                                                                                                                                                                                                                                                                                                                                                                                                                                                                                                                                                                                                                                                                                                                                                                                                                                                                    | \$ | (4,676,100) | \$ | (4,676,100)       |  |
| Capital Contributed (To) From Others        |    | The same of the sa | 74 |             |    | 1                 |  |
| Freeport Harbor Channel Improvement Project | \$ | (69,517)                                                                                                                                                                                                                                                                                                                                                                                                                                                                                                                                                                                                                                                                                                                                                                                                                                                                                                                                                                                                                                                                                                                                                                                                                                                                                                                                                                                                                                                                                                                                                                                                                                                                                                                                                                                                                                                                                                                                                                                                                                                                                                                       | \$ |             | \$ | 9 -               |  |
| Dredge Material Placement Fees              | \$ | 270,916                                                                                                                                                                                                                                                                                                                                                                                                                                                                                                                                                                                                                                                                                                                                                                                                                                                                                                                                                                                                                                                                                                                                                                                                                                                                                                                                                                                                                                                                                                                                                                                                                                                                                                                                                                                                                                                                                                                                                                                                                                                                                                                        | \$ | 36          | \$ | -                 |  |
| Other                                       | \$ | (256,871)                                                                                                                                                                                                                                                                                                                                                                                                                                                                                                                                                                                                                                                                                                                                                                                                                                                                                                                                                                                                                                                                                                                                                                                                                                                                                                                                                                                                                                                                                                                                                                                                                                                                                                                                                                                                                                                                                                                                                                                                                                                                                                                      | \$ | (950,000)   | \$ | (950,000)         |  |
| Grants                                      | \$ | 1,019,435                                                                                                                                                                                                                                                                                                                                                                                                                                                                                                                                                                                                                                                                                                                                                                                                                                                                                                                                                                                                                                                                                                                                                                                                                                                                                                                                                                                                                                                                                                                                                                                                                                                                                                                                                                                                                                                                                                                                                                                                                                                                                                                      | \$ | 19,120,700  | \$ | 19,120,700        |  |
| Change In Net Position                      | \$ | 24,387,757                                                                                                                                                                                                                                                                                                                                                                                                                                                                                                                                                                                                                                                                                                                                                                                                                                                                                                                                                                                                                                                                                                                                                                                                                                                                                                                                                                                                                                                                                                                                                                                                                                                                                                                                                                                                                                                                                                                                                                                                                                                                                                                     | \$ | 31,962,000  | \$ | 31,962,000        |  |