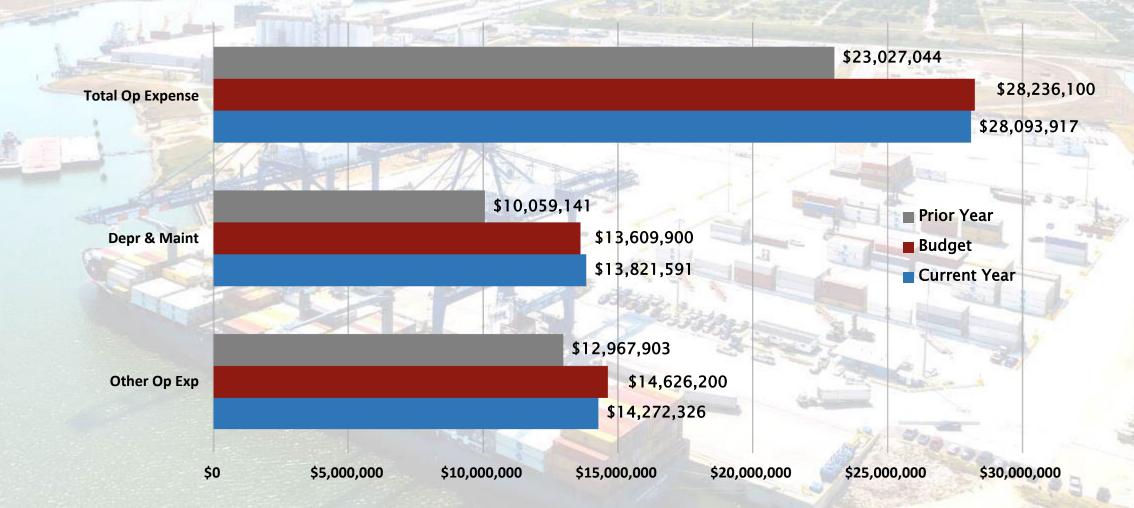

## **FY 2024 YTD OPERATING EXPENSE**

#### **COMPARISON:**

- Total operating expenses are above prior year by 22%, below budget 1%
- Depr & maint are 37% above the PY and 2% above budget
- Other expenses are 10% above PY and below budget by 2%