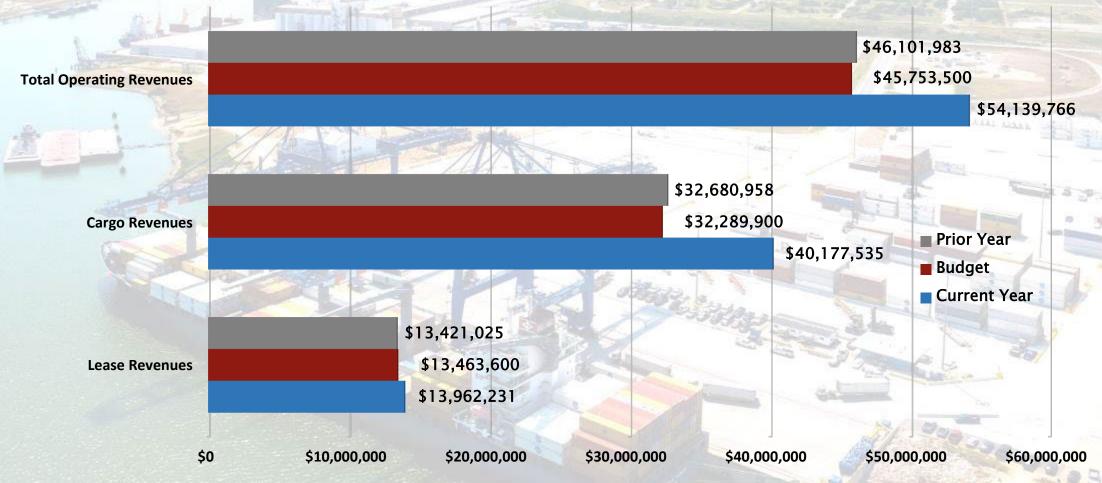

## FY 2024 YTD OPERATING REVENUES

#### **COMPARISON:**

- Operating revenues are up over PY 17% and above budget 18%
- Cargo revenues are above PY by 23% and budget by 24%
- As compared to budget, cargo volumes are up in agriculture products, bulk aggregate, containerized cargo, and ro-ro cargo
- Lease revenues are at 4% above PY and are 4% above budget